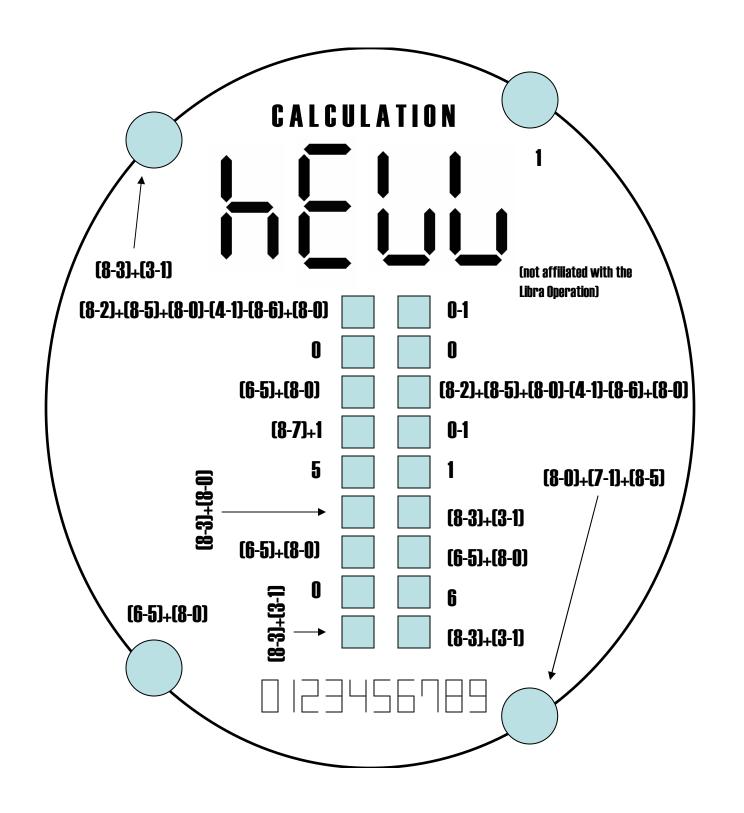

pping center. Sorry! The Powell St. BART station on the bottom floor has more open space. Alternatively, you could always buy a snack at one of the restaurants and use one of their tables.







## Trivia Hell

clues

**A.** Red-edged lettuce

**B.** Fluid-driven engine

C. Pasta commonly topped with alfredo

**D.** Pomegranate-based syrup used in mixed drinks

E. Weak morphine derivative

**F.** Set forth the meaning (e.g., of a word)

**G.** Envision mentally

H. Complicated, like a maze

L. Horizon

**M.** Disney princess or rice variety

**N.** Rat poison (or pigeon poison, to Tom Lehrer)

O. Wonder Woman, e.g.

P. Spine-backed mammal

**R.** X-Man or large weasel relative

**S.** Ratio of the adjacent side to the hypoteneuse

**T.** Mineral with a snakelike name

**U.** Horselike









PWCK I ATU TP NWG YICQWCQ OILEN

WC VUT QATXEN TP VYAHH VYHZ

OTTB OWBH UYWVH POTUHAN TA

FXCJYHN TP VTHCIWO JOWEEWCQN

HCVHA H, A, C, L JOTJBUWNH

NVIAVWCQ PATL VYH XEEHA AWQYV



**GHIBTR** 

**WOLLEY** 

**POSTYR** 

**ENCINA** 

**SAUTTE** 

 1
 2
 3
 4
 5
 6
 7
 8
 9

 10
 11
 12
 13
 14