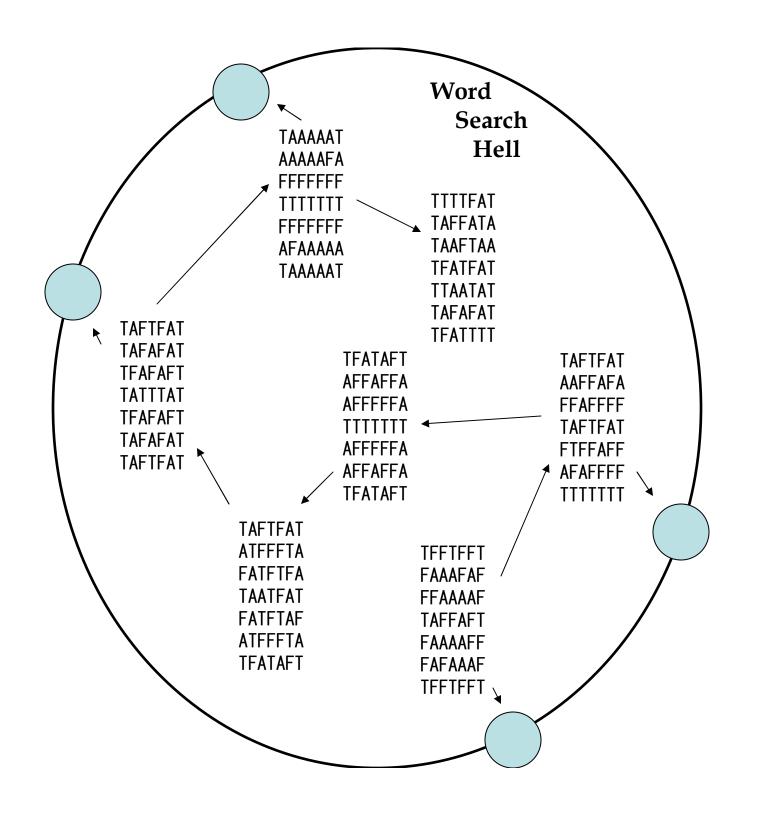

## #3

## CONSUMER HELL

TRICK, 45 pts.

Amidst the walls of Francis' town I found eight circles of a Hell With fiendish puzzles 'round and 'round.

I could not comprehend them well At first, but I began to think That they would, once decoded, tell

How each solution served to link Its puzzle with a different floor. And so to the Inferno's brink

I rode, then down again once more, Until I saw my answer's path More clearly than I had before.

-- Dante

Note: We realize that there aren't a lot of good places to work on puzzles in this shopping center. Sorry! The Powell St. BART station on the bottom floor has more open space. Alternatively, you could always buy a snack at one of the restaurants and use one of their tables.







## Trivia Hell

clues

**A.** Red-edged lettuce

**B.** Fluid-driven engine

C. Pasta commonly topped with alfredo

**D.** Pomegranate-based syrup used in mixed drinks

E. Weak morphine derivative

**F.** Set forth the meaning (e.g., of a word)

**G.** Envision mentally

H. Complicated, like a maze

L. Horizon

**M.** Disney princess or rice variety

**N.** Rat poison (or pigeon poison, to Tom Lehrer)

O. Wonder Woman, e.g.

P. Spine-backed mammal

**R.** X-Man or large weasel relative

**S.** Ratio of the adjacent side to the hypoteneuse

**T.** Mineral with a snakelike name

**U.** Horselike









PWCK I ATU TP NWG YICQWCQ OILEN

WC VUT QATXEN TP VYAHH VYHZ

OTTB OWBH UYWVH POTUHAN TA

FXCJYHN TP VTHCIWO JOWEEWCQN

HCVHA H, A, C, L JOTJBUWNH

NVIAVWCQ PATL VYH XEEHA AWQYV



**GHI