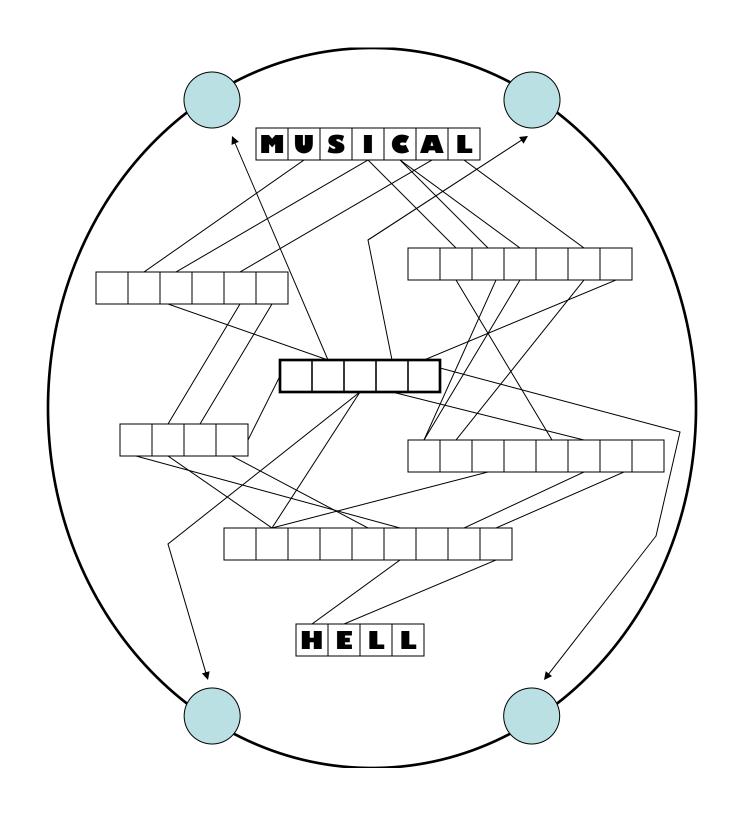

ing center. Sorry! The Powell St. BART station on the bottom floor has more open space. Alternatively, you could always buy a snack at one of the restaurants and use one of their tables.







## Trivia Hell

clues

**A.** Red-edged lettuce

**B.** Fluid-driven engine

C. Pasta commonly topped with alfredo

**D.** Pomegranate-based syrup used in mixed drinks

E. Weak morphine derivative

**F.** Set forth the meaning (e.g., of a word)

**G.** Envision mentally

H. Complicated, like a maze

L. Horizon

**M.** Disney princess or rice variety

**N.** Rat poison (or pigeon poison, to Tom Lehrer)

O. Wonder Woman, e.g.

P. Spine-backed mammal

**R.** X-Man or large weasel relative

**S.** Ratio of the adjacent side to the hypoteneuse

**T.** Mineral with a snakelike name

**U.** Horselike









PWCK I ATU TP NWG YICQWCQ OILEN

WC VUT QATXEN TP VYAHH VYHZ

OTTB OWBH UYWVH POTUHAN TA

FXCJYHN TP VTHCIWO JOWEEWCQN

HCVHA H, A, C, L JOTJBUWNH

NVIAVWCQ PATL VYH XEEHA AWQYV



**GHIBTR** 

**WOLLEY** 

**POSTYR** 

**ENCINA** 

**SAUTTE** 

 1
 2
 3
 4
 5
 6
 7
 8
 9

 10
 11
 12
 13
 14