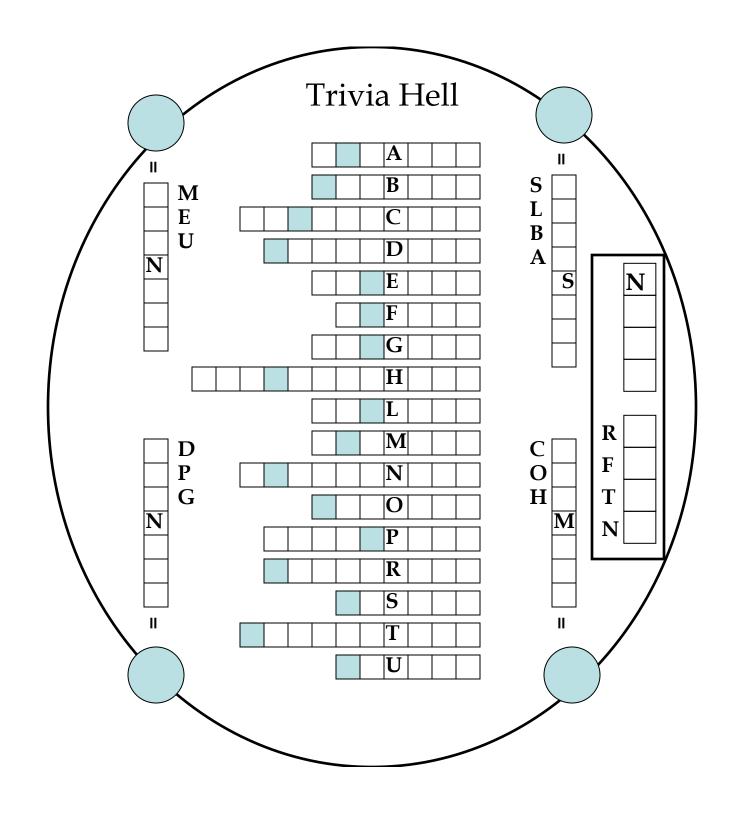

## Trivia Hell

clues

**A.** Red-edged lettuce

**B.** Fluid-driven engine

C. Pasta commonly topped with alfredo

**D.** Pomegranate-based syrup used in mixed drinks

E. Weak morphine derivative

**F.** Set forth the meaning (e.g., of a word)

**G.** Envision mentally

H. Complicated, like a maze

L. Horizon

**M.** Disney princess or rice variety

**N.** Rat poison (or pigeon poison, to Tom Lehrer)

O. Wonder Woman, e.g.

P. Spine-backed mammal

**R.** X-Man or large weasel relative

**S.** Ratio of the adjacent side to the hypoteneuse

**T.** Mineral with a snakelike name

**U.** Horselike

PWCK I ATU TP NWG YICQWCQ OILEN

WC VUT QATXEN TP VYAHH VYHZ

OTTB OWBH UYWVH POTUHAN TA

FXCJYHN TP VTHCIWO JOWEEWCQN

HCVHA H, A, C, L JOTJBUWNH

NVIAVWCQ PATL VYH XEEHA AWQYV

**GHIBTR** 

**WOLLEY** 

**POSTYR** 

**ENCINA** 

**SAUTTE** 

 1
 2
 3
 4
 5
 6
 7
 8
 9