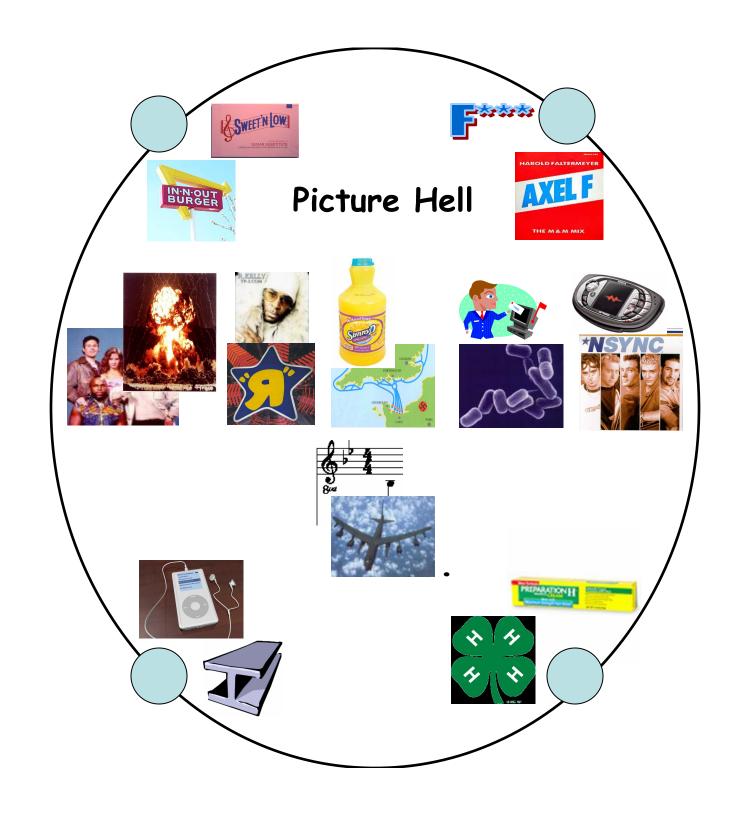

## #3

## CONSUMER HELL

TRICK, 45 pts.

Amidst the walls of Francis' town I found eight circles of a Hell With fiendish puzzles 'round and 'round.

I could not comprehend them well At first, but I began to think That they would, once decoded, tell

How each solution served to link Its puzzle with a different floor. And so to the Inferno's brink

I rode, then down again once more, Until I saw my answer's path More clearly than I had before.

-- Dante

Note: We realize that there aren't a lot of good places to work on puzzles in this shopping center. Sorry! The Powell St. BART station on the bottom floor has more open space. Alternatively, you could always buy a snack at one of the restaurants and use one of their tables.







## Trivia Hell

clues

**A.** Red-edged lettuce

**B.** Fluid-driven engine

C. Pasta commonly topped with alfredo

**D.** Pomegranate-based syrup used in mixed drinks

E. Weak morphine derivative

**F.** Set forth the meaning (e.g., of a word)

**G.** Envision mentally

H. Complicated, like a maze

L. Horizon

**M.** Disney princess or rice variety

**N.** Rat poison (or pigeon poison, to Tom Lehrer)

O. Wonder Woman, e.g.

P. Spine-backed mammal

**R.** X-Man or large weasel relative

**S.** Ratio of the adjacent side to the hypoteneuse

**T.** Mineral with a snakelike name

**U.** Horselike









PWCK I ATU TP NWG YICQWCQ OILEN

WC VUT QATXEN TP VYAHH VYHZ

OTTB OWBH UYWVH POTUHAN TA

FXCJYHN TP VTHCIWO JOWEEWCQN

HCVHA H, A, C, L JOTJBUWNH

NVIAVWCQ PATL VYH XEEHA AWQYV



**GHIBT