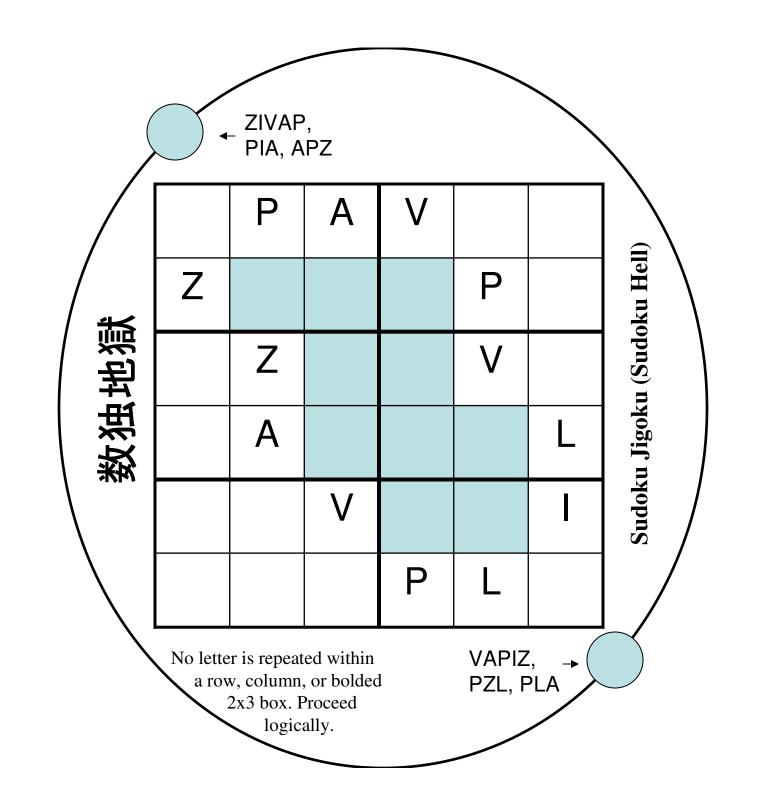

## #3

## CONSUMER HELL

TRICK, 45 pts.

Amidst the walls of Francis' town I found eight circles of a Hell With fiendish puzzles 'round and 'round.

I could not comprehend them well At first, but I began to think That they would, once decoded, tell

How each solution served to link Its puzzle with a different floor. And so to the Inferno's brink

I rode, then down again once more, Until I saw my answer's path More clearly than I had before.

-- Dante

Note: We realize that there aren't a lot of good places to work on puzzles in this shopping center. Sorry! The Powell St. BART station on the bottom floor has more open space. Alternatively, you could always buy a snack at one of the restaurants and use one of their tables.







## Trivia Hell

clues

**A.** Red-edged lettuce

**B.** Fluid-driven engine

C. Pasta commonly topped with alfredo

**D.** Pomegranate-based syrup used in mixed drinks

E. Weak morphine derivative

**F.** Set forth the meaning (e.g., of a word)

**G.** Envision mentally

H. Complicated, like a maze

L. Horizon

**M.** Disney princess or rice variety

**N.** Rat poison (or pigeon poison, to Tom Lehrer)

O. Wonder Woman, e.g.

P. Spine-backed mammal

**R.** X-Man or large weasel relative

**S.** Ratio of the adjacent side to the hypoteneuse

**T.** Mineral with a snakelike name

**U.** Horselike









PWCK I ATU TP NWG YICQWCQ OILEN

WC VUT QATXEN TP VYAHH VYHZ

OTTB OWBH UYWVH POTUHAN TA

FXCJYHN TP VTHCIWO JOWEEWCQN

HCVHA H, A, C, L JOTJBUWNH

NVIAVWCQ PATL VYH XEEHA AWQYV



**G